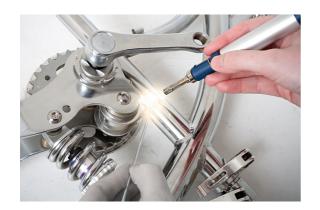

## **Aluminium Repair System**

This product will repair any damage to aluminium parts quickly and effectively without using flux or chemicals.

## **Additional Information**

- For non-ferrous metals and all aluminium components. •
- Brazes all aluminium alloys including zinc, magnesium, pot metal and cast aluminium.
- Complete with tinning brush and five aluminium rods.
- Can be used with standard heat source.