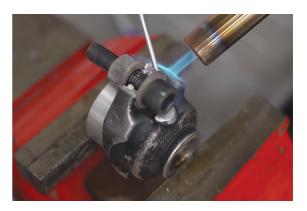

## **Aluminium Repair System**

This product will repair any damage to aluminium parts quickly and effectively without using flux or chemicals.

## **Additional Information**

- For non-ferrous metals and all aluminium components. •
- Brazes all aluminium alloys including zinc, magnesium, pot metal and cast aluminium.
- Complete with tinning brush and five aluminium rods.
- Can be used with standard heat source.